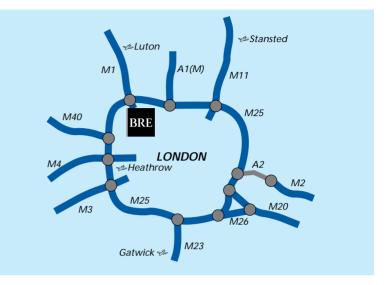

# How to get to **BRE Garston**

BRE's Garston site is 20 miles from Central London, four miles north of Watford, and a mile from Garston itself. We are very close to the junction of the M1 and M25 motorways. Mainline train services from London Euston pass through Watford, and London's main airports are all within 60 miles. On-site parking is free.