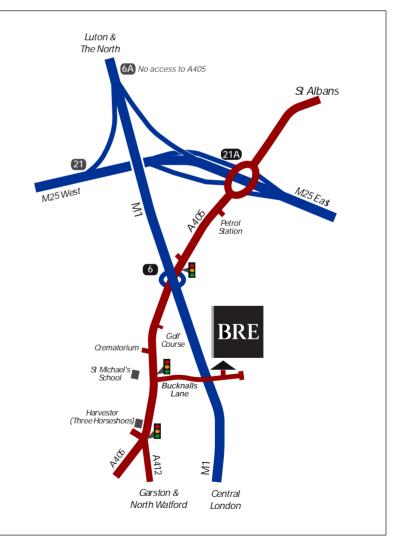

#### From the M1

Leave the M1 at **Junction 6** (the A405, signposted to St Albans if approaching from London, and North Watford if approaching from the north). Follow the tight bend of the slip road round and join the A405 towards North Watford. After half a mile, turn left at the traffic lights into Bucknalls Lane (signposted to BRE). Our entrance is on the left at the end of the lane, after the motorway bridge.

#### From the M25

Leave the M25 at **Junction 21A** (signposted A405 to St Albans if approaching from the west and Watford and the M1 if approaching from the east). Turn onto the A405, following signs to North Watford. After half a mile, continue straight on at traffic lights, passing under the M1. After a further half mile, at the next traffic lights, turn left into Bucknalls Lane (signposted to BRE). Our entrance is on the left at the end of the lane, after the motorway bridge.